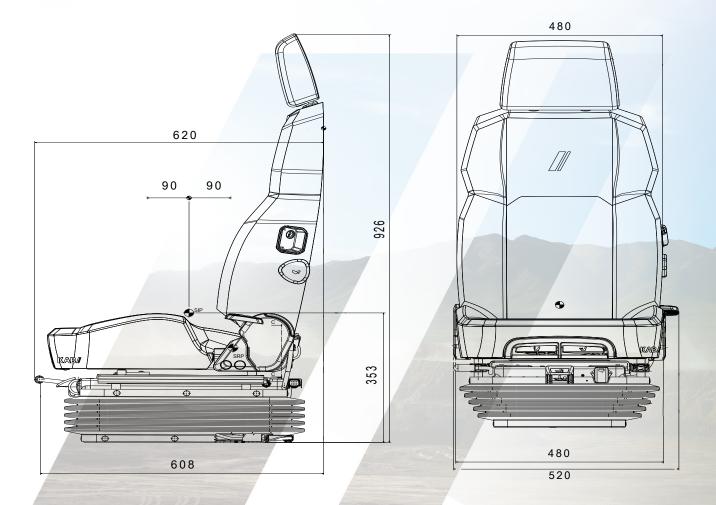

This high back air suspension seat with adjustable comfort features; heater and mechanical lumbar, allows different users to adjust the seat to meet their requirements.

| Part Number             | 221964                  |
|-------------------------|-------------------------|
| Model                   | SCIOX Super High 86H    |
| Suspension Type         | Air                     |
| Height adjustment       | 75 mm                   |
| Weight range            | 50-150kg                |
| Voltage                 | 24V                     |
| ackrest Height          | High Back               |
| liderail Adjustment     | 180mm                   |
| Damper                  | Standard                |
| perator Presence Sensor | •                       |
| ushion Tilt & Extension | •                       |
| ushion Width            | 480mm                   |
| ater                    | •                       |
| ocument Pouch           | •                       |
| ımbar Support           | Mechanical              |
| rim                     | Fabric combination trim |
| ntegrated headrest      | •                       |
| otional Accessories     | Armrests, seat belt     |
|                         | 1952                    |