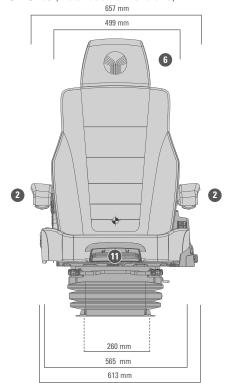

## Measurements (installation dimensions)

All dimensions in mm Subject to technical changes.